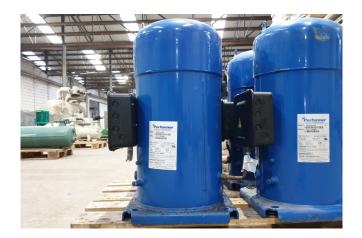

#### **Used Performer SZ240A4AAB**

Used Performer SZ240A4AAB scroll compressor on Freon with a sight glass. The compressor has a displacement of 60,5 m<sup>3</sup>/h.

\*Why choose for HOSBV? Were not only the largest used refrigeration specialist in Europe, but also, we deliver all equipment soley if it has passed our extensive quality test and after it has been cleaned industrially. \*If requested we are happy to arrange your shipment.