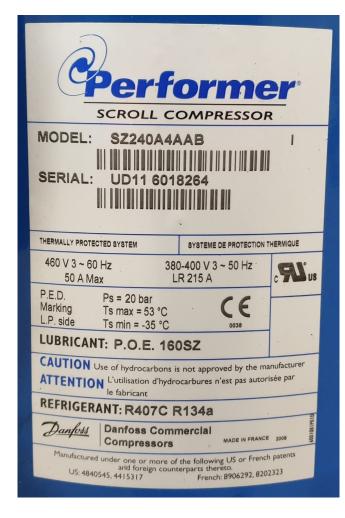

## **Performer SZ240A4AAB**

## **Specifications**

| Brand             | Performer      |
|-------------------|----------------|
| Туре              | SZ240A4AAB     |
| Refrigerant       | Freon          |
| kW at +10°C/+40°C | 78,0           |
| kW at 0°C/+40°C   | 53,0           |
| kW at -5ºC/+40ºC  | 43,0           |
| kW at -10°C/+40°C | 34,4           |
| kW at -20°C/+40°C | 21,0           |
| Sight Glass       | ✓              |
| m3 / h            | 60,5           |
| Weight in kg.     | 150            |
| Sizes             | 410x470x780 mm |
|                   | (LxWxH)        |
| Stock             | 1              |

#### **Used Performer SZ240A4AAB**

Used Performer SZ240A4AAB scroll compressor on Freon with a sight glass. The compressor has a displacement of 60,5 m<sup>3</sup>/h.

\*Why choose for HOSBV? Were not only the largest used refrigeration specialist in Europe, but also, we deliver all equipment soley if it has passed our extensive quality test and after it has been cleaned industrially. \*If requested we are happy to arrange your shipment.