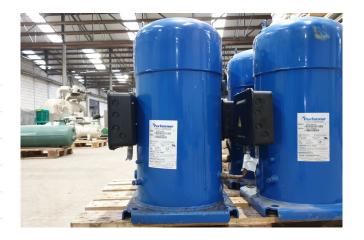

#### **Used Performer SZ240A4AAB**

Used Performer SZ240A4AAB scroll compressor on Freon with a sight glass. The compressor has a displacement of 60,5 m<sup>3</sup>/h.

\*Why choose for HOSBV? Were not only the largest used refrigeration specialist in Europe, but also, we deliver all equipment soley if it has passed our extensive quality test and after it has been cleaned industrially. \*If requested we are happy to arrange your shipment.