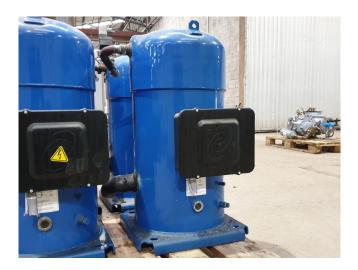

#### **Used Performer SZ240A4AAB**

Used Performer SZ240A4AAB scroll compressor on Freon with a sight glass. The compressor has a displacement of 60,5 m<sup>3</sup>/h.

\*Why choose for HOSBV? Were not only the largest used refrigeration specialist in Europe, but also, we deliver all equipment soley if it has passed our extensive quality test and after it has been cleaned industrially. \*If requested we are happy to arrange your shipment.